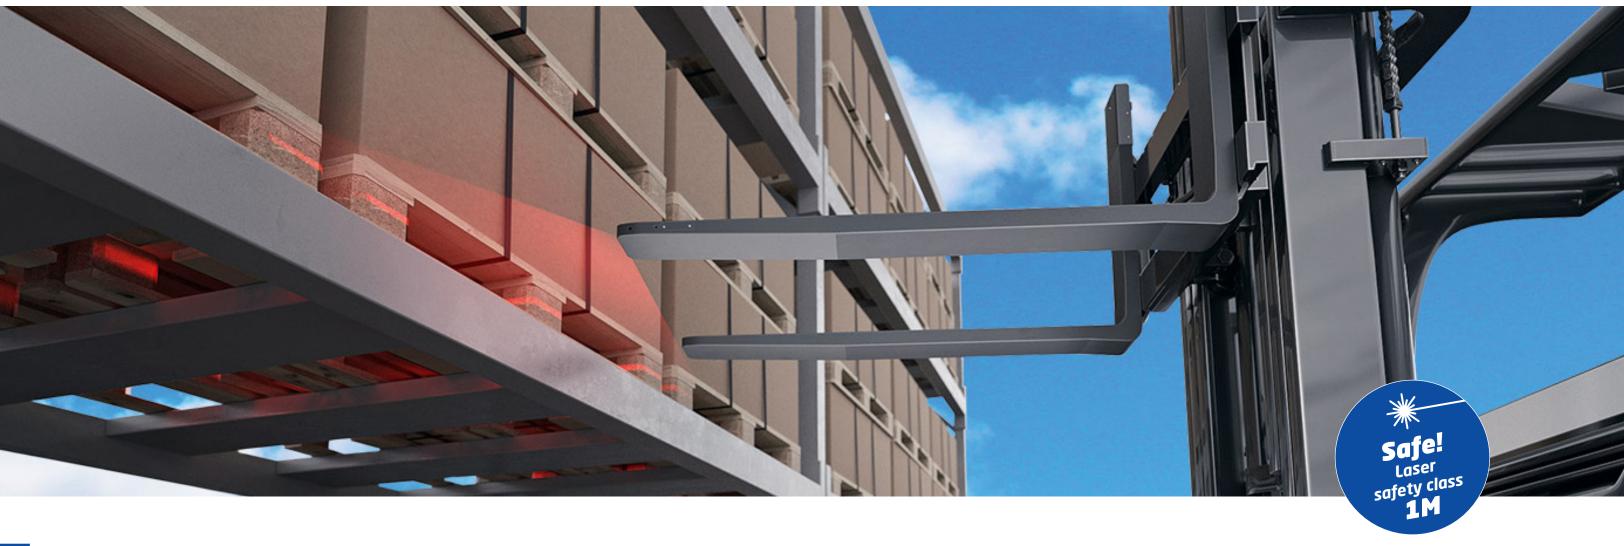

## Features / characteristics SmartFork® Laser

Precise targeting of pallets and loads **even** with loaded cargo

Safe loading

Simple load pick-up in the warehouse

Less damage to the transported goods

Laser safety class 1M, no risk of eye injuries

Laser available in red or green, depending on the surrounding conditions

Integration into the lift trucks's height control system possible (only wired version)

Minimum tip thickness only 1"

Clear laser projection onto the central block of the load carrier