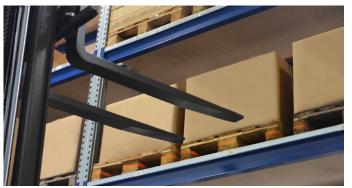

## Features / characteristics SmartFork® Laser

Precise targeting of pallets and loads **even** with loaded cargo

Safe loading

Simple load pick-up in the warehouse

Less damage to the transported goods

Laser safety class 1M, no risk of eye injuries

Laser available in red or green, depending on the surrounding conditions

Integration into the lift trucks's height control system possible (only wired version)

Minimum tip thickness only 1"

Clear laser projection onto the central block of the load carrier